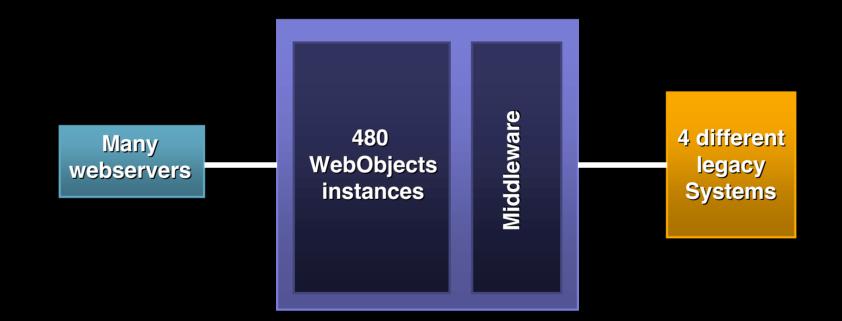

ion of chip card legitimation using applet and live connect
- Heavy load

# Tools and Environment

- WebObjects on Win2k
- CVS server on Linux
- Oracle/JDBC
- Homegrown Middleware for EAI
- SUN Solaris as test app server
- Apache webserver on Linux
- Up to 5 developers simultaneously

# Reusability

- Input/Output Component Framework with XML configurable components
  - Selection lists
  - Formatted currency values
  - Generic input validation
- Navigation concept
- Different applications for different banks reusing core implementations

# Scalability

- Two SUN E10k running the WebObjects instances
- 480 application instances
- 150,000 customers are logged in every day (maximum 400,000)
- Webservers handling 11.5 million HTTP requests (equals 25 GB net traffic)

## Hardware Architecture



### WO4.5 vs. WO5 CPU idle time during a typical test case



# WO4.5 vs. WO5

- Significant more perfomance
- 70 to 200 percent faster
- Very small CPU workload
- Improved availability
- High scalability
- With same hardware we are able to serve 4 times more customers

## WO4.5 vs. WO5

### **Converting issues**

- Script-based converting solves 90 percent of all issues
- Problems with log4j caused by JDK version change
- No problems with live connect for Chip Card communication



## Weblicon PIM

### Michael Buning CTO, Weblicon Technologies AG

## Weblicon PIM

- Personal Information Manager (PIM) for Telcos, Portals, Corporates
- Complete Organizer
  - Address Book, Calendar, ToDo
  - Email, SMS, MMS
- Based on WebObjects 5.1

## Weblicon Architecture



## WO Frameworks





# Scre